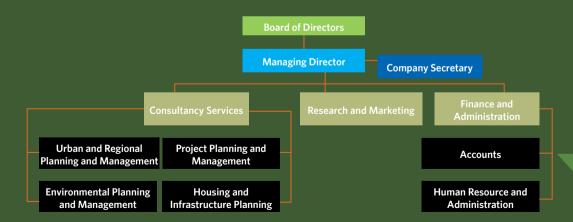

### 2. ORGANISATION AND MANAGEMENT

CRM LAND CONSULT (T) LTD organization structure is made up of the Managing Director and the Company Secretary. The Managing Director is the chief Executive of the Company and is the in charge of the day to day management and implementation of the Company activities.

The company has three directorates namely consultancy; finance Administration and Marketing. The Directorate of Consultancy consist of strong experienced team of professionals in the fields of urban planning and Management, urban design, housing and infrastructure systems development, regional development planning, land use planning, environmental planning and management, geographical information system and mapping, and project planning and management.